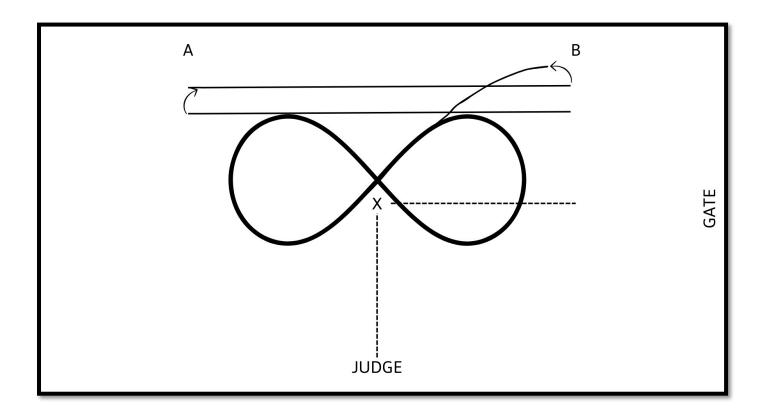

## Jack Murray Memorial Stockman's Challenge Wet Work Pattern

| 1 | Walk from judge to centre of ring on a loose rein then stop settle in line with point B on the fence and call for the cow | 10 |
|---|---------------------------------------------------------------------------------------------------------------------------|----|
| 2 | Control cow on cattle gate end 4 directional turns at minimum                                                             | 20 |
| 3 | Run cow down the fence to A and turn into the fence                                                                       | 20 |
| 4 | Run cow down the fence to B and turn into the fence                                                                       | 20 |
| 5 | Bring cow off the fence and Circle cow in both directions                                                                 | 30 |
| 6 | Stop, walk to judge on a loose rein                                                                                       | 10 |
|   |                                                                                                                           |    |