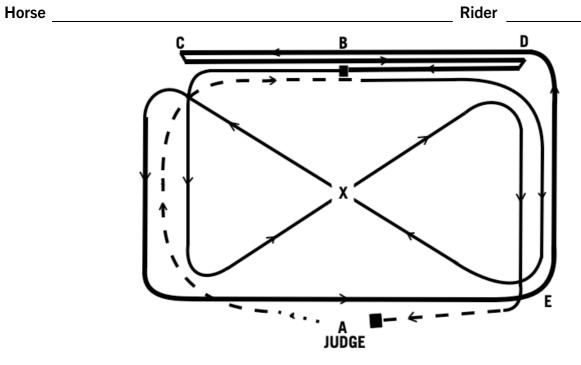

## **WORKING – WP10**

Event \_\_\_\_\_ Class \_\_\_\_\_

|    |                                                                    | Possible<br>Points | Judge's<br>Marks |
|----|--------------------------------------------------------------------|--------------------|------------------|
| 1  | Type, Presentation & Overall impression                            | 10                 |                  |
| 2  | Walk a short distance, trot to B, canter to E across diagonal to X | 10                 |                  |
| 3  | Flying change at X                                                 | 10                 |                  |
| 4  | Canter to C and track left, hand gallop around area back to C      | 10                 |                  |
| 5  | Roll back left and hand gallop to D                                | 10                 |                  |
| 6  | Roll back right and hand gallop to B                               | 10                 |                  |
| 7  | Stop at B and settle                                               | 10                 |                  |
| 8  | Canter left lead across diagonal to X                              | 10                 |                  |
| 9  | Flying change at X                                                 | 10                 |                  |
| 10 | Canter right to E, trot to A, stop and rein back 3 metres          | 10                 |                  |
|    | Total                                                              | 100                |                  |