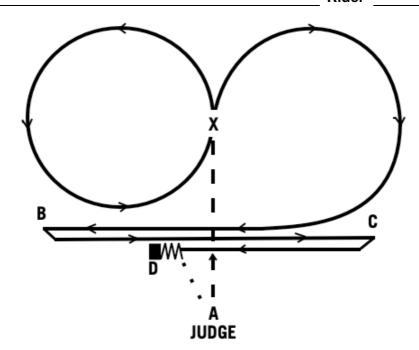

## **WORKING - WP1**

| Event | Class        |  |
|-------|--------------|--|
|       | <del>-</del> |  |
| Horse | Rider        |  |

|    |                                               | Possible<br>Points | Judge's<br>Marks |
|----|-----------------------------------------------|--------------------|------------------|
| 1  | Type, Presentation and Overall Impression     | 10                 |                  |
| 2  | Trot to X with light rein                     | 10                 |                  |
| 3  | Canter circle left                            | 10                 |                  |
| 4  | Simple change at X                            | 10                 |                  |
| 5  | Canter three quarter circle and continue to B | 10                 |                  |
| 6  | Roll back to left                             | 10                 |                  |
| 7  | Canter to C roll back to right                | 10                 |                  |
| 8  | Canter to D and stop                          | 10                 |                  |
| 9  | Settle and rein back 3 metres                 | 10                 |                  |
| 10 | Walk to A on loose rein                       | 10                 |                  |
|    | Total                                         | 100                |                  |